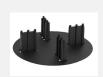

#### Fixed Keel

for supporting various structures . Small holes on the side for keel fixation. Maximum width:100mm.

Shim for Anti-slip, noise reduction, heightening, leveling.

Spacer Tabs leave gaps between marbles (drainage and ventilation).