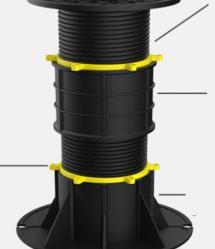

## Upgraded internal thread

Eight Extra Thick Threads

Make the pedestal more reliable, more load-bearing.

More Spiral Line, More Stable

# **Thickened Supporting Surface**

8mm thickness, More loading bearing .

# **PP Material**

Brand-new polypropylene material, which is strong and durable.

Transparent, pollution-free, odorless, the material can be recycled plastic.

| No.   | range   | No.   | range   |
|-------|---------|-------|---------|
| Y-001 | 70-110  | Y-011 | 210-300 |
| Y-002 | 110-150 | Y-012 | 220-360 |
| Y-003 | 120-170 | Y-013 | 210-340 |
| Y-004 | 120-210 | Y-014 | 220-400 |
| Y-005 | 230-265 | Y-015 | 330-460 |
| Y-006 | 220-310 | Y-016 | 320-505 |
| Y-007 | 230-325 | Y-017 | 340-510 |
| Y-008 | 330-425 | Y-018 | 430-615 |
| Y-021 | 310-490 | Y-026 | 445-700 |
| Y-022 | 310-530 | Y-027 | 545-800 |
| Y-023 | 330-580 | Y-031 | 530-840 |
| Y-024 | 430-640 | Y-032 | 545-900 |
| Y-025 | 425-685 | Y-033 | 645-990 |