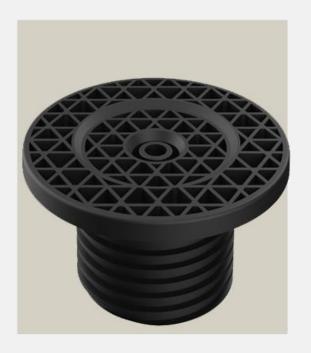

Base 60mm

Base 100mm

Base 220mm

Height Coventer 200mm

Fixed ring

Supporting Surface 60mm

Supporting Surface 120mm

Supporting Surface 220mm

Fixed Ring

fixed it.

adjust the height

to your want then

Supporting Surface Head supporting could connect to height converter or base fitting

Height Converter
It could adjust the height of plastic pedestal

Base Fitting
Try to keep it level and fixed it on ground