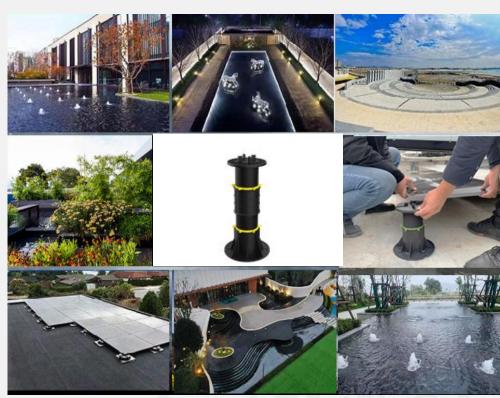

## Best Pedestal for Your Project

Appalication: garden landscape, mirror waterscape, garden, square, fountain, interior decoration, balcony decoration, prefabricated house and other projects.

## Product application

Plastic pedestal is mainly used for stone supporting, water feature fountain supporting, dry landscape square supporting, garden municipal engineering supporting, roof balcony supporting, indoor heating system supporting, outdoor floor paving supporting etc.

## Adjustable Plastic Pedestal Application:

Applications installation of roofs, keels, plastic wood floors, wood floors, etc.