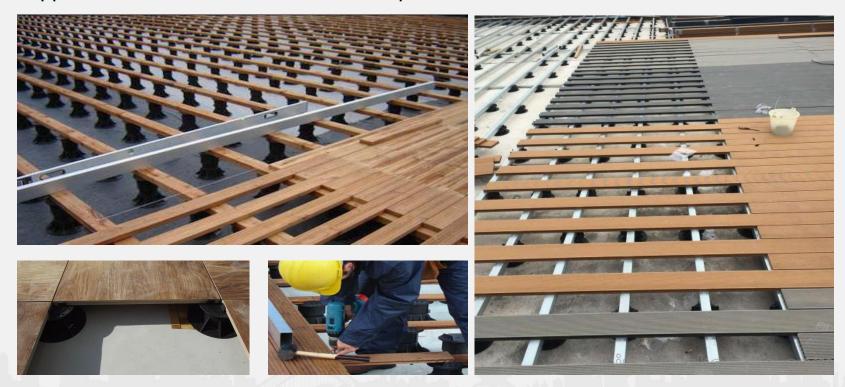

## Adjustable Plastic Pedestal Application:

Applications installation of roofs, keels, plastic wood floors, wood floors, etc.