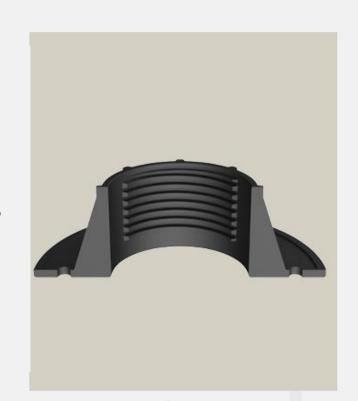

## Upgraded internal thread

Eight Extra Thick Threads

Make the pedestal more reliable, more load-bearing.

More Spiral Line, More Stable

# **Thickened Supporting Surface**

8mm thickness, More loading bearing .