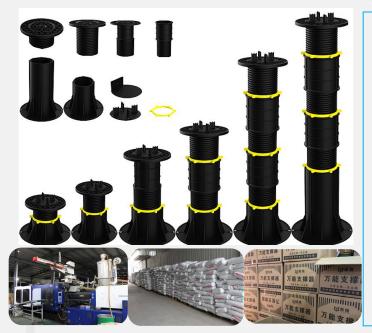

# **Plastic Pedestal**

## Best Pedestal for Your Project

Appalication: garden landscape, mirror waterscape, garden, square, fountain, interior decoration, balcony decoration, prefabricated house and other projects.

#### Information:

Plastic pendestal is a new type of building materials developed for modern construction engineering. It is mainly used in construction engineering and industrial fields, and can solve the problems of construction engineering and maintenance work.

#### Features:

- 1. Fast installation, beautiful appearance and low labor cost;
- 3. It is lighter than the cement pier, load-bearing capacity can reach 2 tons, more safety;
- 4. Use PP material, waterproof, corrosion resistance, aging resistance, long service life;
- 5. The stone is non-alkali and does not damage the water quality;
- 6. Convenient for the configuration and maintenance of later pipelines,
- 7. The position and height can be adjusted at will according to the construction situation;
- 8. The installation speed is fast, and the construction is not affected by the weather.
- 9. The material is environmentally friendly and can be recycled.

# **PP Material**

Brand-new polypropylene material, which is strong and durable.

Transparent, pollution-free, odorless, the material can be recycled plastic.

| No.   | range   | No.   | range   |
|-------|---------|-------|---------|
| Y-001 | 70-110  | Y-011 | 210-300 |
| Y-002 | 110-150 | Y-012 | 220-360 |
| Y-003 | 120-170 | Y-013 | 210-340 |
| Y-004 | 120-210 | Y-014 | 220-400 |
| Y-005 | 230-265 | Y-015 | 330-460 |
| Y-006 | 220-310 | Y-016 | 320-505 |
| Y-007 | 230-325 | Y-017 | 340-510 |
| Y-008 | 330-425 | Y-018 | 430-615 |
| Y-021 | 310-490 | Y-026 | 445-700 |
| Y-022 | 310-530 | Y-027 | 545-800 |
| Y-023 | 330-580 | Y-031 | 530-840 |
| Y-024 | 430-640 | Y-032 | 545-900 |
| Y-025 | 425-685 | Y-033 | 645-990 |