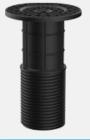

## Upgraded internal thread

Eight Extra Thick Threads

Make the pedestal more reliable, more load-bearing.

More Spiral Line, More Stable

# **Thickened Supporting Surface**

8mm thickness, More loading bearing .

# **PP Material**

Brand-new polypropylene material, which is strong and durable.

Transparent, pollution-free, odorless, the material can be recycled plastic.

| No.   | range   | No.   | range   |
|-------|---------|-------|---------|
| Y-001 | 70-110  | Y-011 | 210-300 |
| Y-002 | 110-150 | Y-012 | 220-360 |
| Y-003 | 120-170 | Y-013 | 210-340 |
| Y-004 | 120-210 | Y-014 | 220-400 |
| Y-005 | 230-265 | Y-015 | 330-460 |
| Y-006 | 220-310 | Y-016 | 320-505 |
| Y-007 | 230-325 | Y-017 | 340-510 |
| Y-008 | 330-425 | Y-018 | 430-615 |
| Y-021 | 310-490 | Y-026 | 445-700 |
| Y-022 | 310-530 | Y-027 | 545-800 |
| Y-023 | 330-580 | Y-031 | 530-840 |
| Y-024 | 430-640 | Y-032 | 545-900 |
| Y-025 | 425-685 | Y-033 | 645-990 |

Base 60mm

Base 100mm

Base 220mm

Height Coventer 200mm

Fixed ring

Supporting Surface 60mm

Supporting Surface 120mm

Supporting Surface 220mm