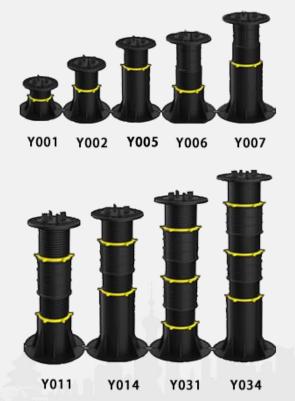

# **PP Material**

Brand-new polypropylene material, which is strong and durable.

Transparent, pollution-free, odorless, the material can be recycled plastic.

| No.   | range   | No.   | range   |
|-------|---------|-------|---------|
| Y-001 | 70-110  | Y-011 | 210-300 |
| Y-002 | 110-150 | Y-012 | 220-360 |
| Y-003 | 120-170 | Y-013 | 210-340 |
| Y-004 | 120-210 | Y-014 | 220-400 |
| Y-005 | 230-265 | Y-015 | 330-460 |
| Y-006 | 220-310 | Y-016 | 320-505 |
| Y-007 | 230-325 | Y-017 | 340-510 |
| Y-008 | 330-425 | Y-018 | 430-615 |
| Y-021 | 310-490 | Y-026 | 445-700 |
| Y-022 | 310-530 | Y-027 | 545-800 |
| Y-023 | 330-580 | Y-031 | 530-840 |
| Y-024 | 430-640 | Y-032 | 545-900 |
| Y-025 | 425-685 | Y-033 | 645-990 |