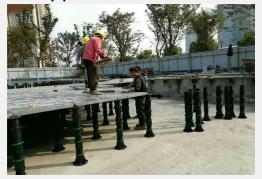

## Product application

Plastic pedestal is mainly used for stone supporting, water feature fountain supporting, dry landscape square supporting, garden municipal engineering supporting, roof balcony supporting, indoor heating system supporting, outdoor floor paving supporting etc.

## Adjustable Plastic Pedestal Application:

Applications installation of roofs, keels, plastic wood floors, wood floors, etc.