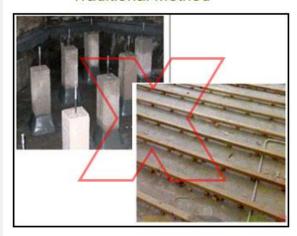

#### Traditional Method

- 1. Cost are highly.
- 2. Construction period longer.
- 3. Hard maintenance
- 4. Destroy the environment and water quality.

#### Plastic Pedestal

- 1. Cost are lower.
- 2. Fast and easy Installation.
- 3. Esay to maintenance.
- 4. Friendly for water quality.
- 5. Recyclable plastic.