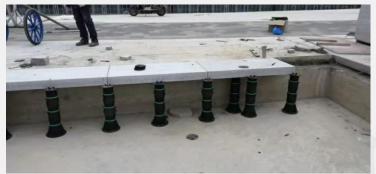

## Best Pedestal for Your Project

Appalication: garden landscape, mirror waterscape, garden, square, fountain, interior decoration, balcony decoration, prefabricated house and other projects.

## Product application

Plastic pedestal is mainly used for stone supporting, water feature fountain supporting, dry landscape square supporting, garden municipal engineering supporting, roof balcony supporting, indoor heating system supporting, outdoor floor paving supporting etc.