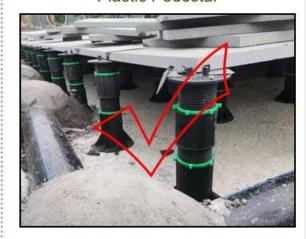

# **Plastic Pedestal**

#### Information:

Plastic pendestal is a new type of building materials developed for modern construction engineering. It is mainly used in construction engineering and industrial fields, and can solve the problems of construction engineering and maintenance work.

## Product application

Plastic pedestal is mainly used for stone supporting, water feature fountain supporting, dry landscape square supporting, garden municipal engineering supporting, roof balcony supporting, indoor heating system supporting, outdoor floor paving supporting etc.