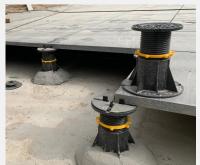

## Upgraded internal thread

Eight Extra Thick Threads

Make the pedestal more reliable, more load-bearing.

More Spiral Line, More Stable

# **Thickened Supporting Surface**

8mm thickness, More loading bearing .

# **PP Material**

Brand-new polypropylene material, which is strong and durable.

Transparent, pollution-free, odorless, the material can be recycled plastic.

| No.   | range   | No.   | range   |
|-------|---------|-------|---------|
| Y-001 | 70-110  | Y-011 | 210-300 |
| Y-002 | 110-150 | Y-012 | 220-360 |
| Y-003 | 120-170 | Y-013 | 210-340 |
| Y-004 | 120-210 | Y-014 | 220-400 |
| Y-005 | 230-265 | Y-015 | 330-460 |
| Y-006 | 220-310 | Y-016 | 320-505 |
| Y-007 | 230-325 | Y-017 | 340-510 |
| Y-008 | 330-425 | Y-018 | 430-615 |
| Y-021 | 310-490 | Y-026 | 445-700 |
| Y-022 | 310-530 | Y-027 | 545-800 |
| Y-023 | 330-580 | Y-031 | 530-840 |
| Y-024 | 430-640 | Y-032 | 545-900 |
| Y-025 | 425-685 | Y-033 | 645-990 |