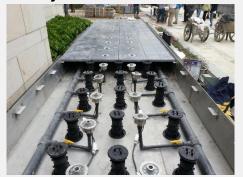

## Product application

Plastic pedestal is mainly used for stone supporting, water feature fountain supporting, dry landscape square supporting, garden municipal engineering supporting, roof balcony supporting, indoor heating system supporting, outdoor floor paving supporting etc.

## Adjustable Plastic Pedestal Application:

Applications installation of roofs, keels, plastic wood floors, wood floors, etc.