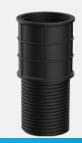

Fixed Ring

fixed it.

adjust the height

to your want then

Supporting Surface Head supporting could connect to height converter or base fitting

Height Converter
It could adjust the height of plastic pedestal

Base Fitting
Try to keep it level and fixed it on ground