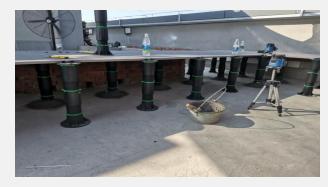

## Product application

Plastic pedestal is mainly used for stone supporting, water feature fountain supporting, dry landscape square supporting, garden municipal engineering supporting, roof balcony supporting, indoor heating system supporting, outdoor floor paving supporting etc.

## Adjustable Plastic Pedestal Application:

Applications installation of roofs, keels, plastic wood floors, wood floors, etc.