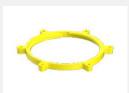

## Upgraded internal thread

Eight Extra Thick Threads

Make the pedestal more reliable, more load-bearing.

More Spiral Line, More Stable