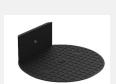

Fixed Ring

fixed it.

adjust the height

to your want then

Supporting Surface Head supporting could connect to height converter or base fitting

Height Converter
It could adjust the height of plastic pedestal

Base Fitting
Try to keep it level and fixed it on ground