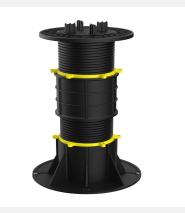

## Upgraded internal thread

Eight Extra Thick Threads

Make the pedestal more reliable, more load-bearing.

More Spiral Line, More Stable

# **Thickened Supporting Surface**

8mm thickness, More loading bearing .

# **PP Material**

Brand-new polypropylene material, which is strong and durable.

Transparent, pollution-free, odorless, the material can be recycled plastic.

| No.   | range   | No.   | range   |
|-------|---------|-------|---------|
| Y-001 | 70-110  | Y-011 | 210-300 |
| Y-002 | 110-150 | Y-012 | 220-360 |
| Y-003 | 120-170 | Y-013 | 210-340 |
| Y-004 | 120-210 | Y-014 | 220-400 |
| Y-005 | 230-265 | Y-015 | 330-460 |
| Y-006 | 220-310 | Y-016 | 320-505 |
| Y-007 | 230-325 | Y-017 | 340-510 |
| Y-008 | 330-425 | Y-018 | 430-615 |
| Y-021 | 310-490 | Y-026 | 445-700 |
| Y-022 | 310-530 | Y-027 | 545-800 |
| Y-023 | 330-580 | Y-031 | 530-840 |
| Y-024 | 430-640 | Y-032 | 545-900 |
| Y-025 | 425-685 | Y-033 | 645-990 |