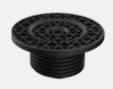

-new polypropylene material, which is strong and durable.

Transparent, pollution-free, odorless, the material can be recycled plastic.







| No.   | range   | No.   | range   |
|-------|---------|-------|---------|
| Y-001 | 70-110  | Y-011 | 210-300 |
| Y-002 | 110-150 | Y-012 | 220-360 |
| Y-003 | 120-170 | Y-013 | 210-340 |
| Y-004 | 120-210 | Y-014 | 220-400 |
| Y-005 | 230-265 | Y-015 | 330-460 |
| Y-006 | 220-310 | Y-016 | 320-505 |
| Y-007 | 230-325 | Y-017 | 340-510 |
| Y-008 | 330-425 | Y-018 | 430-615 |
| Y-021 | 310-490 | Y-026 | 445-700 |
| Y-022 | 310-530 | Y-027 | 545-800 |
| Y-023 | 330-580 | Y-031 | 530-840 |
| Y-024 | 430-640 | Y-032 | 545-900 |
| Y-025 | 425-685 | Y-033 | 645-990 |









Base 60mm



Base 100mm



Base 220mm



Height Coventer 200mm



Fixed ring



Supporting Surface 60mm



Supporting Surface 120mm



Supporting Surface 220mm



Spacer Tabs 2mm 5mm10mm



Fixed Keel



Shim

2mm



## Function and Purpose



#### Fixed Keel

for supporting various structures . Small holes on the side for keel fixation. Maximum width:100mm.



Shim for Anti-slip, noise reduction, heightening, leveling.

Spacer Tabs leave gaps between marbles (drainage and ventilation).

Fixed Ring

fixed it.

adjust the height

to your want then



Supporting Surface Head supporting could connect to height converter or base fitting

Height Converter
It could adjust the height of plastic pedestal

Base Fitting
Try to keep it level and fixed it on ground



## Product application



Plastic pedestal is mainly used for stone supporting, water feature fountain supporti