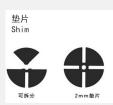

Spacer Tabs 2mm 5mm10mm

Fixed Keel

Shim

2mm

#### Fixed Keel

for supporting various structures . Small holes on the side for keel fixation. Maximum width:100mm.

Shim for Anti-slip, noise reduction, heightening, leveling.

Spacer Tabs leave gaps between marbles (drainage and ventilation).